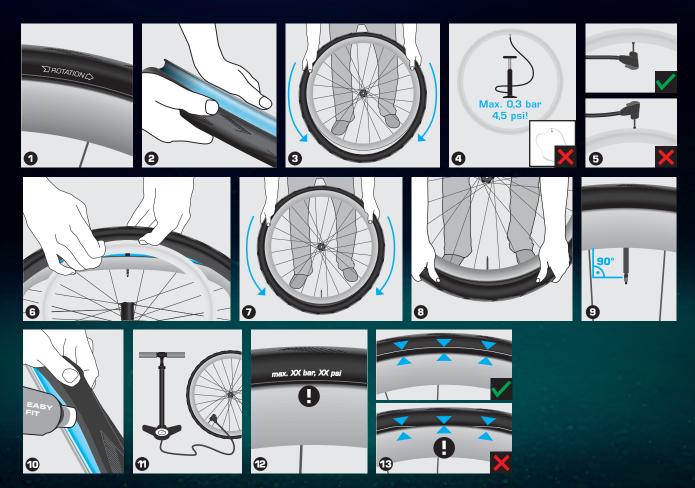

## ASSEMBLY INSTRUCTIONS

For any questions about assembly, please contact Schwalbe customer service or a Schwalbe specialist retailer.

Assemble Aerothan Tube only with tires of appropriate size!

Check the valve hole diameter of the rim.

Assemble only with valve holes up to Ø 6.5 mm (SV)! Aerothan Tube should not come into contact with tubeless sealants. If necessary, clean the tire and rim with a rag before assembly.

Always use a suitable rim tape.

Inflate Aerothan Tube before assembly. Max. 0.3 bar/4.5 PSI. Inflating to a high air pressure when not mounted may cause deformation and damage to the tube. Note: Aerothan Tube should not wrinkle.

Do not twist the valve when infl ating for the first time.

Reassemble Aerothan Tube only with the same tire size.

Repairable with Schwalbe Glueless Patches.